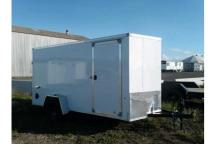

## 2022 Look Trailers EC- 6x12 Side/Ramp Door

| Stock#: 7160                              | VIN#: T037400                | Year: 2022            |
|-------------------------------------------|------------------------------|-----------------------|
| Manufacturer: Look Trailers               | Width: 72" or 6'0"           | Length: 144" or 12'0" |
| Color: WHITE                              | #Axles: 1                    |                       |
| URL: https://hawaiiantrailers.com/2022-le | ook-trailers-ec-6x12-side-ra | mp-door-ejAk.html     |
|                                           |                              |                       |

## Description

White, Single Axle, V-Nose, Rear Ramp Door, Side Flush lock Door, LED Lights