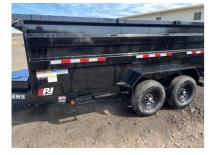

## 2023 PJ Trailers DM 14'x83" Low Pro High Side Dump Trailer

| Stock#: 8599                                                                                         | VIN#: 4P51D1924P1387391 | Year: 2023            |  |
|------------------------------------------------------------------------------------------------------|-------------------------|-----------------------|--|
| Manufacturer: PJ Trailers                                                                            | Width: 83" or 6'11"     | Length: 168" or 14'0" |  |
| Weight: 5350                                                                                         | GVWR: 14000             | Payload: 8650         |  |
| #Axles: 2                                                                                            | Axle Capacity: 7000.00  |                       |  |
| URL: https://hawaiiantrailers.com/2023-pj-trailers-dm-14x83-low-pro-high-side-dump-trailer-iNVm.html |                         |                       |  |